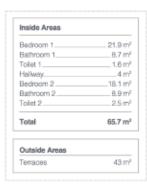

isplay a taste of the passion he applied to his most famous work, including Los Jameos del Agua in Lanzarote or El Lago Martiánez in Tenerife.

## **Basement**

















## Ground Floor



| Kitchen            | 42.6 m <sup>2</sup> |
|--------------------|---------------------|
| Yard               | 6 m²                |
| Living Room        | 37.6 m²             |
| Bedroom            | 14.2 m <sup>2</sup> |
| Bathroom           | 6 m²                |
| Toilet             | 1.5 m²              |
| Total              | 108 m <sup>2</sup>  |
| Outside Areas      |                     |
| Terrace and Garden | 232 m²              |
| Pool               | 70 m²               |
|                    |                     |
| Exterior Toilet    | 6 m:                |

## First Floor