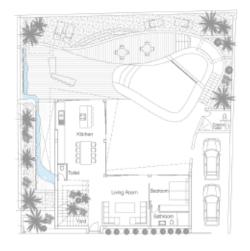

## Ground Floor

| Kitchen            | 42.6 m <sup>2</sup> |
|--------------------|---------------------|
| Yard               | 6 m²                |
| Living Room        | 37.6 m²             |
| Bedroom            | 14.2 m <sup>2</sup> |
| Bathroom           | 6 m²                |
| Toilet             | 1.5 m²              |
| Total              | 108 m <sup>2</sup>  |
| Outside Areas      |                     |
| Terrace and Garden | 232 m²              |
| Pool               | 70 m²               |
|                    |                     |
| Exterior Toilet    | 6 m:                |