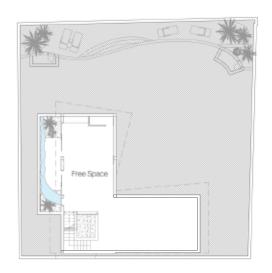

ta Adeje, close to the most popular areas of south of Tenerife.

We have implemented a luxurious living concept, offering plenty of space for joint activities, as well as many private areas. Making up the centre of the villa is an aprox. 90 m² open living area, which seamlessly extends to terraces, the infinity pool, jacuzzi and leisure spaces.

VILLA LUX - III has three bedrooms with ensuite bathroom. Only top equipment and the highest quality materials are used for the construction of VILLA LUX - III.

The gardens of VILLA LUX - III are inspired by the architectural work of Cesar Manrique.

You'll find that the recreation areas display a taste of the passion he applied to his most famous work, including Los Jameos del Agua in Lanzarote or El Lago Martiánez in Tenerife.

## **Basement**

















## Ground Floor



| Kitchen            | 42.6 m <sup>2</sup> |
|--------------------|---------------------|
| Yard               | 6 m²                |
| Living Room        | 37.6 m²             |
| Bedroom            | 14.2 m <sup>2</sup> |
| Bathroom           | 6 m²                |
| Toilet             | 1.5 m²              |
| Total              | 108 m <sup>2</sup>  |
| Outside Areas      |                     |
| Terrace and Garden | 232 m²              |
| Pool               | 70 m²               |
|                    |                     |
| Exterior Toilet    | 6 m:                |

## First Floor