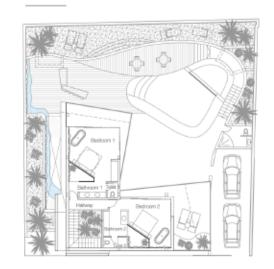

display a taste of the passion he applied to his most famous work, including Los Jameos del Agua in Lanzarote or El Lago Martiánez in Tenerife.

## **Basement**

















## Ground Floor



| Kitchen            | 42.6 m <sup>2</sup> |
|--------------------|---------------------|
| Yard               | 6 m²                |
| Living Room        | 37.6 m²             |
| Bedroom            | 14.2 m <sup>2</sup> |
| Bathroom           | 6 m²                |
| Toilet             | 1.5 m²              |
| Total              | 108 m <sup>2</sup>  |
| Outside Areas      |                     |
| Terrace and Garden | 232 m²              |
| Pool               | 70 m²               |
|                    |                     |
| Exterior Toilet    | 6 m:                |

## First Floor